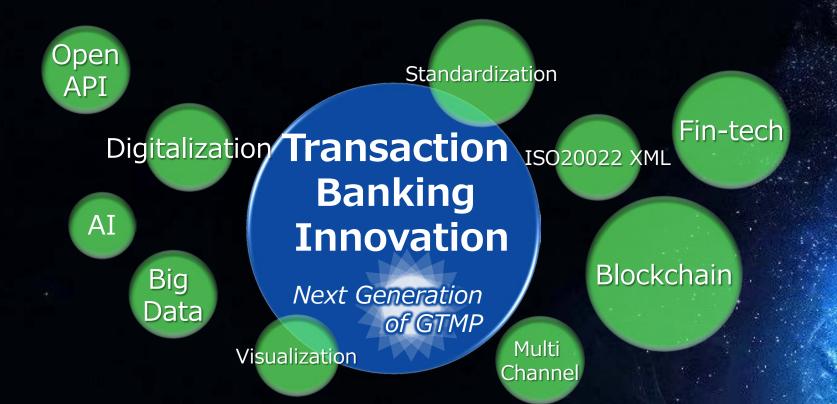

# The landscape in transaction banking business is evolving...

## System Requirements to GTMP

# System Requirements to GTMP