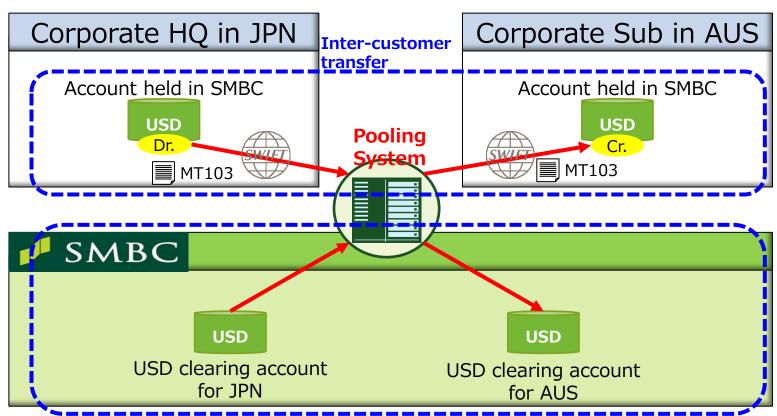

### Segregation of Inter-bank Settlement from Inter-customer transfer

**Inter-bank settlement** 