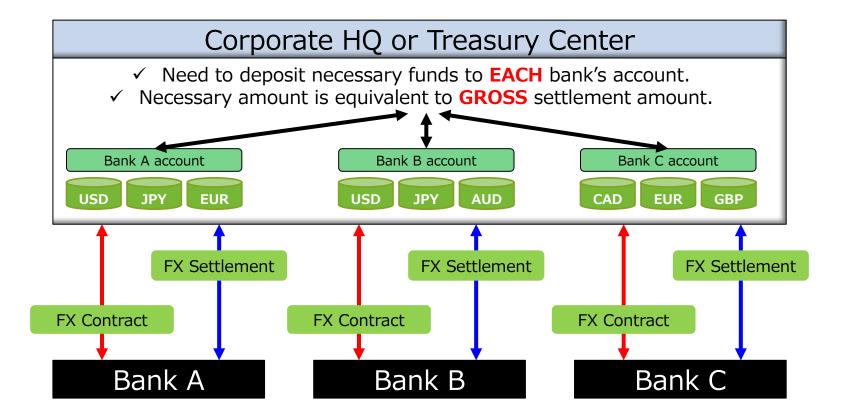

#### Normal operation for FX settlement

### Segregation of Bank Settlement from FX contract