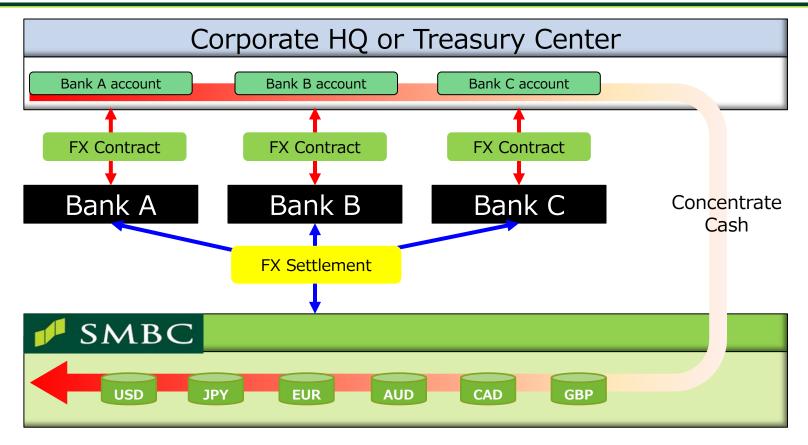

### Segregation of Bank Settlement from FX contract

### "Integrated Settlement Platform"