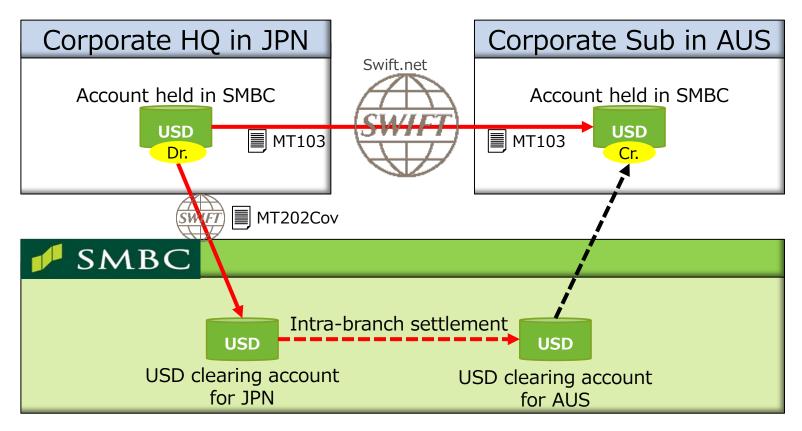

### Normal operation for funds transfer

### Segregation of Inter-bank Settlement from Inter-customer transfer

**Inter-bank settlement** 