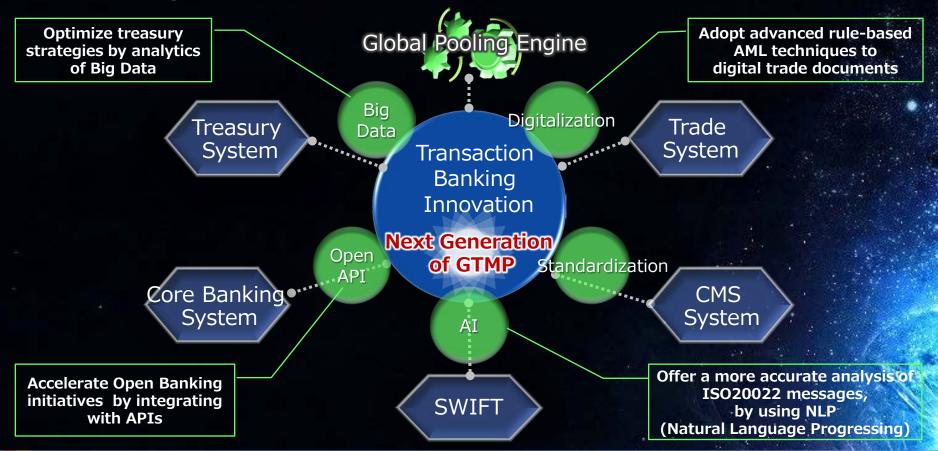

## Interoperability

### **Standards**

A coherent and standardized approach to reduce development period

### Resilience

Error tolerance design Automatic detection for irregular message

## Flexibility

Hybrid communications between ISO20022, SWIFT and any other financial message formats

# Scalability

Architecture to easily scale-up or scale-out

## Preparing for the Future