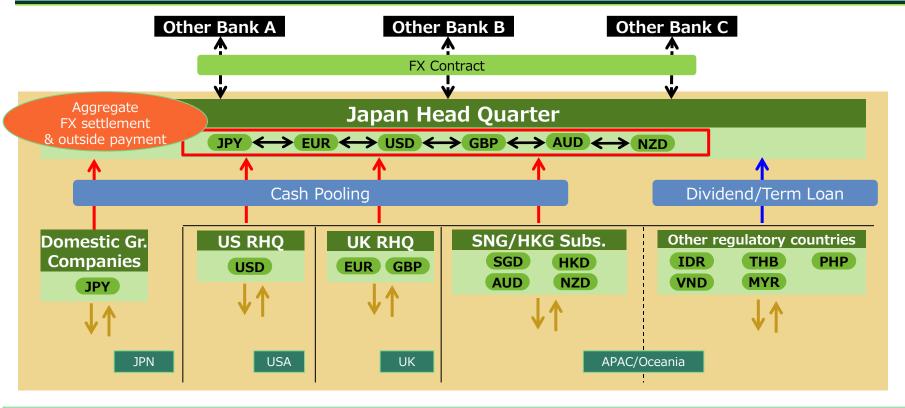

n

## Segregation of Bank Settlement from Group Cash & FX





Yukihiko Tanaka Global Transaction Banking Department-Tokyo Sumitomo Mitsui Banking Corporation

### **About Sumitomo Mitsui Banking Corporation**

(As of March 31, 2018)

<u>Company Name</u> Sumitomo Mitsui Banking Corporation

<u>Head Office</u> Tokyo, Japan

Established 1876

Employees 29,192

Network Domestic Branches :441

Overseas Branches:18

(\*excluding affiliates, sub-branches, agencies)

### **SMBC's practice in Global Pooling**





### Normal operation for funds transfer





### Segregation of Inter-bank Settlement from Inter-customer transfer





**Inter-bank settlement** 

#### Normal operation for FX settlement





### Segregation of Bank Settlement from FX contract





### "Integrated Settlement Platform"







### SMBC and NTT DATA Getronics









# **Technical Capabilities**

Xi Chen Account Specialist Financial System Division 1, Financial System Sector NTT DATA Getronics Corporation

# The landscape in transaction banking business is evolving...



## System Requirements to GTMP



# System Requirements to GTMP



## Interoperability

### **Standards**

A coherent and standardized approach to reduce development period

### Resilience

Error tolerance design Automatic detection for irregular message



## Flexibility

Hybrid communications between ISO20022, SWIFT and any other financial message formats

# Scalability

Architecture to easily scale-up or scale-out

## Preparing for the Future



## Preparing for the Future



## Company Profile

NTT DATA Getronics Corporation Corporate