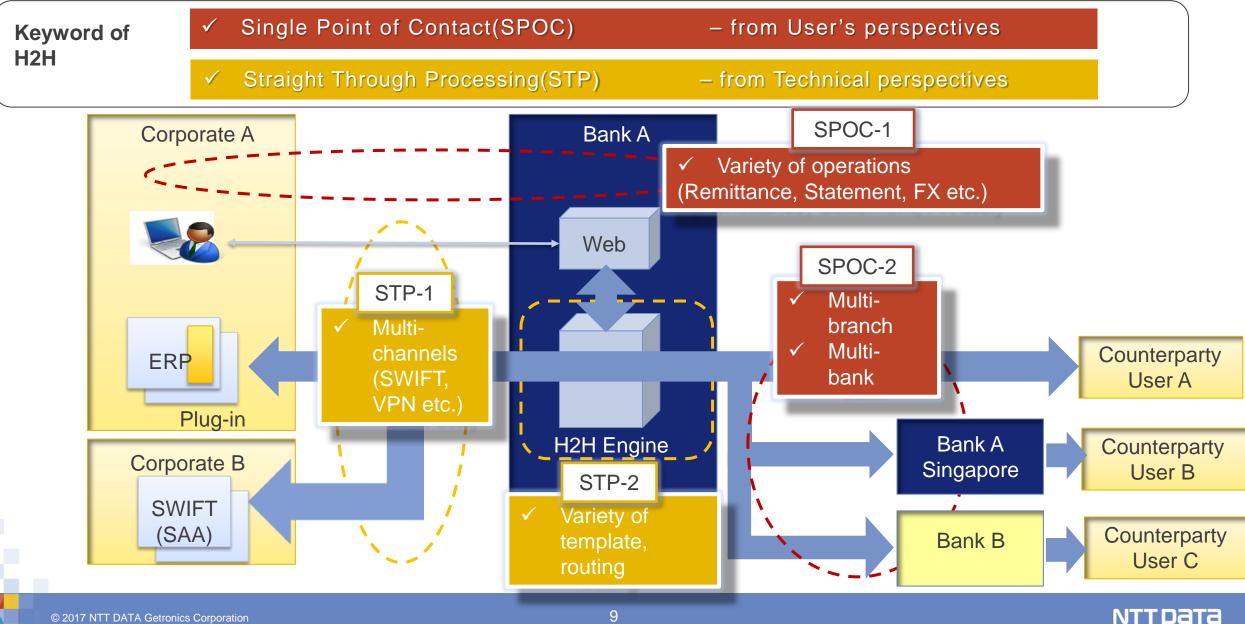

#### **Challenges in creating H2H systems**

#### Challenges

Relate <u>multi-input files</u> with <u>multi-output services</u> properly

- Manage multi-branch, multi-bank connection
- Minimize the time for joining new corporate customers

#### **Technical solutions**

 Data mapping with an ETL tool by a Bank's operator

- ✓ AI routing logic
- ✓ Combination of above solutions

NTTDATA